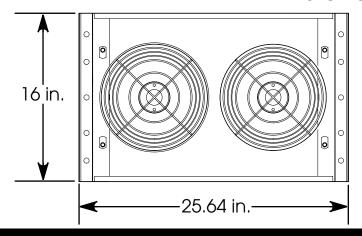

### **DIMENSIONS**

### **SPECIFICATIONS**

**Capacity:** 33,000 (97 KW) BTU/Hr @ 150°F (65.6°C) Condensing

Temp. and 100°F (37.8°) Entering Air

Air Flow: 850 CFM (24.1 M³/Min)

Current Draw: 20 Amps @ 13.6 Volts D.C.
10 Amps @ 27.2 Volts D.C.

Condenser Coil: Copper Tubing, Aluminum Fins and Plated Steel

Headers

**Motor:** Single Speed, Long Life Sealed With

Pre-Lubricated Bearings

Fan: Two 8" Dia.,5 Bladed Fans Producing 850 CFM