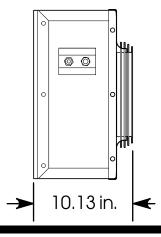

# Red Dot Remote Mount Condenser R-9725 Series

## TECHNICAL SALES BULLETIN AND SERVICE PARTS LIST

### **DIMENSIONS**





### **SPECIFICATIONS**

**Capacity:** 33,000 (97 KW) BTU/Hr @ 150°F (65.6°C) Condensing

Temp. and 100°F (37.8°) Entering Air

Air Flow: 850 CFM (24.1 M³/Min)

Current Draw: 20 Amps @ 13.6 Volts D.C.
10 Amps @ 27.2 Volts D.C.

Condenser Coil: Copper Tubing, Aluminum Fins and Plated Steel

Headers

**Motor:** Single Speed, Long Life Sealed With

Pre-Lubricated Bearings

Fan: Two 8" Dia.,5 Bladed Fans Producing 850 CFM

### **SCHEMATICS**

### **ELECTRICAL SCHEMATIC**

# Condenser Fan Relay | Power In Switch | Power In



PLUMBING SCHEMATIC

USE 30 AMP FUSE OR CIRCUIT BREAKER FOR 12V SYSTEMS (CUSTOMER SUPPLIED)
USE 15 AMP FUSE OR CIRCUIT BREAKER FOR 24V SYSTEMS (CUSTOMER SUPPLIED)

——— HIDDEN LINES INDICATE CUSTOMER SUPPLIED COMPONENTS