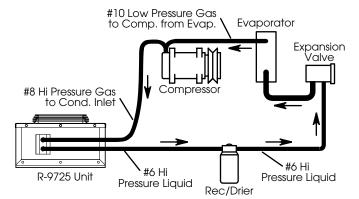

### **SCHEMATICS**

# Condenser Fan Relay | Power In Switch | Power In

PLUMBING SCHEMATIC

USE 30 AMP FUSE OR CIRCUIT BREAKER FOR 12V SYSTEMS (CUSTOMER SUPPLIED)
USE 15 AMP FUSE OR CIRCUIT BREAKER FOR 24V SYSTEMS (CUSTOMER SUPPLIED)

——— HIDDEN LINES INDICATE CUSTOMER SUPPLIED COMPONENTS