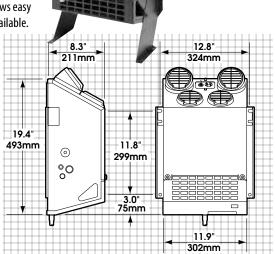

### **VANS • COMMERCIAL TRUCKS • INDUSTRIAL • CONSTRUCTION • AGRICULTURE**

The R-7830 easily fits between the seats to mount to a bulkhead or back wall of a day cab, or can be frontdash mounted where a flat space permits. The welded steel housing provides protection yet allows easy access to components. Multidirectional diffusers send air where you need it. Floor support kit available.

## **R-7830 SPECIFICATIONS**

| BTUs            | Cooling — 17,180 BTU/Hr with 36°F (5 kW with 2.2°C) refrigerant temperature and 80°F (26.7°C) wet bulb entering air |  |  |
|-----------------|---------------------------------------------------------------------------------------------------------------------|--|--|
| AIR FLOW        | 260 CFM (442 m³/h)                                                                                                  |  |  |
| WEIGHT          | 25 lbs. (11 kg)                                                                                                     |  |  |
| CURRENT<br>DRAW | 18 amps @ 13.6 VDC (includes 4 amps for A/C clutch);<br>9 amps @ 27.2 VDC (including 2 amps for A/C clutch)         |  |  |
| CONTROLS        | High-low motor speed, four adjustable louvers, adjustable thermostat                                                |  |  |